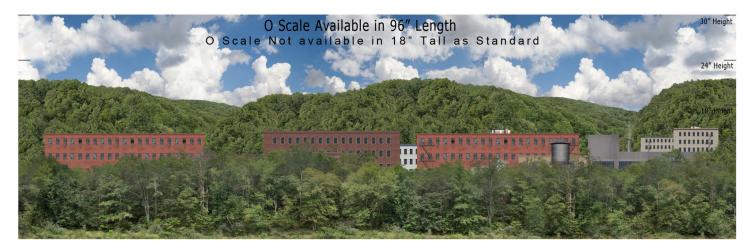

## www.tracksidescenery.com

Mountain Ridge Series - MR-12 Urban 2 Bypass - Repeater O Scale, HO Scale and N Scale Standard Versions

Sizes on this page represent standard versions. Custom sizes available. Please contact us for info.