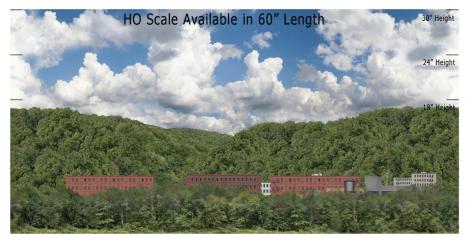

## www.tracksidescenery.com

Mountain Ridge Series - MR-12 Urban 2 Bypass - Repeater O Scale, HO Scale and N Scale Standard Versions

Sizes on this page represent standard versions. Custom sizes available. Please contact us for info.