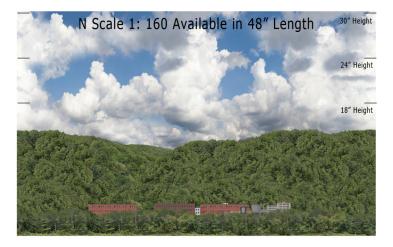

## www.tracksidescenery.com

Mountain Ridge Series - MR-12 Urban 2 Bypass - Repeater O Scale, HO Scale and N Scale Standard Versions

Sizes on this page represent standard versions. Custom sizes available. Please contact us for info.