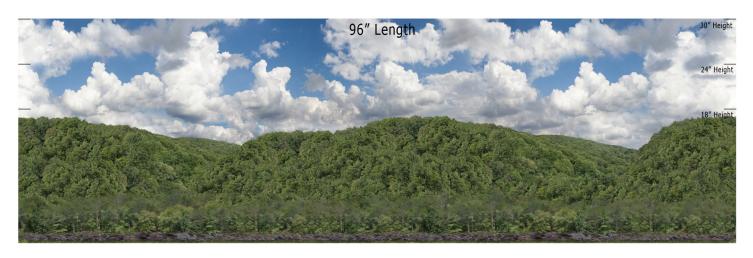

# Mountain Ridge Series - MR-14 Creekside - Repeater N SCALE 1:160

#### Printable Sample Previews for 8.5" x 11 plain paper

Printable samples for each style are created to cut out and give you the chance to model your backdrop before purchase. Mix and match with others in the same series, or use transition preview samples to move to another series or other available prints. All preview images on this page share the max standard 30" height. Cut your samples to desired heights if needed for visualization.