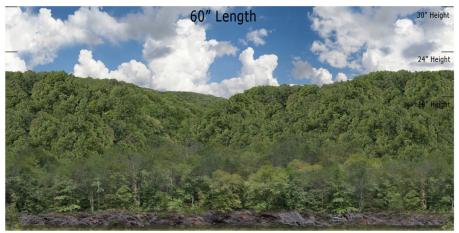

www.tracksidescenery.com

Mountain Ridge Series - MR-14 Creekside - Repeater HO SCALE 1:87

# Printable Sample Previews for 8.5" x 11 plain paper

Printable samples for each style are created to cut out and give you the chance to model your backdrop before purchase. Mix and match with others in the same series, or use transition preview samples to move to another series or other available prints. All preview images on this page share the max standard 30" height. Cut your samples to desired heights if needed for visualization.