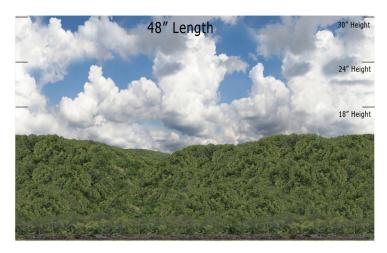

# Mountain Ridge Series - MR-14 Creekside - Repeater N SCALE 1:160

#### Printable Sample Previews for 8.5" x 11 plain paper

Printable samples for each style are created to cut out and give you the chance to model your backdrop before purchase. Mix and match with others in the same series, or use transition preview samples to move to another series or other available prints. All preview images on this page share the max standard 30" height. Cut your samples to desired heights if needed for visualization.