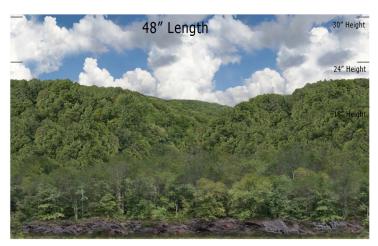

www.tracksidescenery.com

Mountain Ridge Series - MR-14 Creekside - Repeater HO SCALE 1:87

# Printable Sample Previews for 8.5" x 11 plain paper

Printable samples for each style are created to cut out and give you the chance to model your backdrop before purchase. Mix and match with others in the same series, or use transition preview samples to move to another series or other available prints. All preview images on this page share the max standard 30" height. Cut your samples to desired heights if needed for visualization.