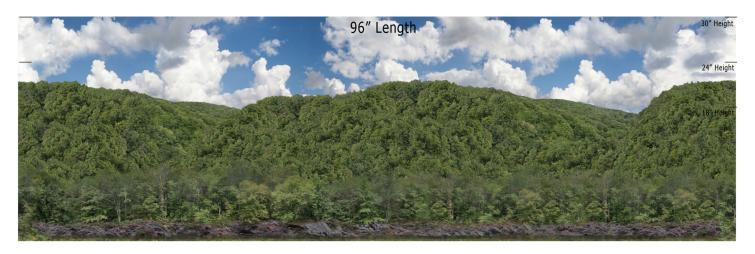

# Mountain Ridge Series - MR-14 Creekside - Repeater O SCALE 1:48

# Printable Sample Previews for 8.5" x 11 plain paper

Printable samples for each style are created to cut out and give you the chance to model your backdrop before purchase. Mix and match with others in the same series, or use transition preview samples to move to another series or other available prints. All preview images on this page share the max standard 30" height. Cut your samples to desired heights if needed for visualization.