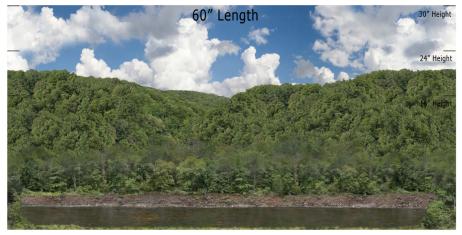

# Mountain Ridge Series - MR-15 Riverside View - Repeater HO SCALE 1:87

## Printable Sample Previews for 8.5" x 11 plain paper

Printable samples for each style are created to cut out and give you the chance to model your backdrop before purchase. Mix and match with others in the same series, or use transition preview samples to move to another series or other available prints. All preview images on this page share the max standard 30" height. Cut your samples to desired heights if needed for visualization.