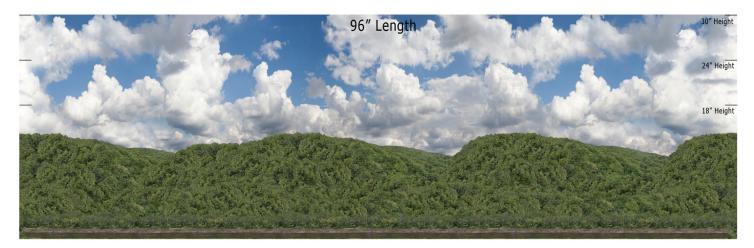

# Mountain Ridge Series - MR-15 Riverside View - Repeater N SCALE 1:160

## Printable Sample Previews for 8.5" x 11 plain paper

Printable samples for each style are created to cut out and give you the chance to model your backdrop before purchase. Mix and match with others in the same series, or use transition preview samples to move to another series or other available prints. All preview images on this page share the max standard 30" height. Cut your samples to desired heights if needed for visualization.