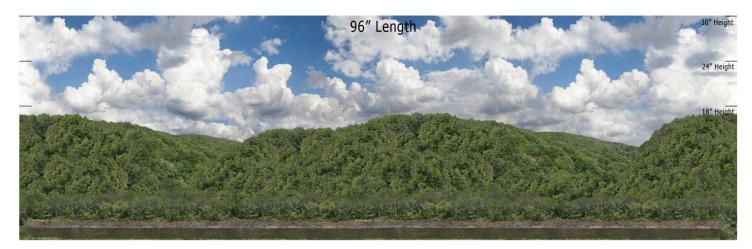

# Mountain Ridge Series - MR-15 Riverside View - Repeater N SCALE 1:160

## Printable Sample Previews for 8.5" x 11 plain paper

Printable samples for each style are created to cut out and give you the chance to model your backdrop before purchase. Mix and match with others in the same series, or use transition preview samples to move to another series or other available prints. All preview images on this page share the max standard 30" height. Cut your samples to desired heights if needed for visualization.