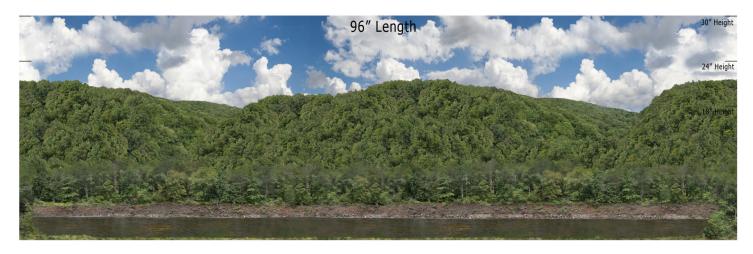

## Mountain Ridge Series - MR-15 Riverside View - Repeater O SCALE 1:48

## Printable Sample Previews for 8.5" x 11 plain paper

Printable samples for each style are created to cut out and give you the chance to model your backdrop before purchase. Mix and match with others in the same series, or use transition preview samples to move to another series or other available prints. All preview images on this page share the max standard 30" height. Cut your samples to desired heights if needed for visualization.