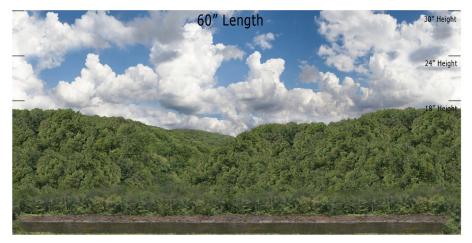

## Mountain Ridge Series - MR-15 Riverside View - Repeater O SCALE 1:48

## Printable Sample Previews for 8.5" x 11 plain paper

Printable samples for each style are created to cut out and give you the chance to model your backdrop before purchase. Mix and match with others in the same series, or use transition preview samples to move to another series or other available prints. All preview images on this page share the max standard 30" height. Cut your samples to desired heights if needed for visualization.