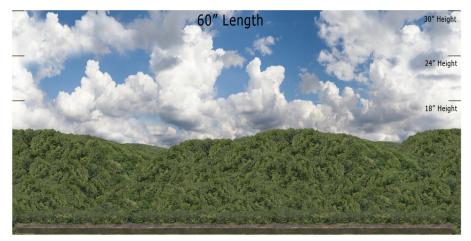

# Mountain Ridge Series - MR-15 Riverside View - Repeater N SCALE 1:160

## Printable Sample Previews for 8.5" x 11 plain paper

Printable samples for each style are created to cut out and give you the chance to model your backdrop before purchase. Mix and match with others in the same series, or use transition preview samples to move to another series or other available prints. All preview images on this page share the max standard 30" height. Cut your samples to desired heights if needed for visualization.