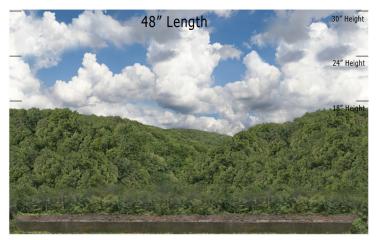

# Mountain Ridge Series - MR-15 Riverside View - Repeater HO SCALE 1:87

## Printable Sample Previews for 8.5" x 11 plain paper

Printable samples for each style are created to cut out and give you the chance to model your backdrop before purchase. Mix and match with others in the same series, or use transition preview samples to move to another series or other available prints. All preview images on this page share the max standard 30" height. Cut your samples to desired heights if needed for visualization.