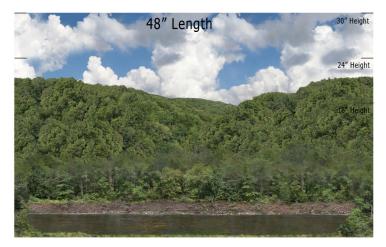

# Mountain Ridge Series - MR-15 Riverside View - Repeater HO SCALE 1:87

## Printable Sample Previews for 8.5" x 11 plain paper

Printable samples for each style are created to cut out and give you the chance to model your backdrop before purchase. Mix and match with others in the same series, or use transition preview samples to move to another series or other available prints. All preview images on this page share the max standard 30" height. Cut your samples to desired heights if needed for visualization.