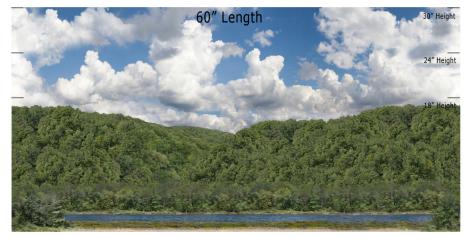

# MR-16 - Lakeside - Mountain Ridge Series Repeater O SCALE 1:48

## Printable Sample Previews for 8.5" x 11 plain paper

Printable samples for each style are created to cut out and give you the chance to model your backdrop before purchase. Mix and match with others in the same series, or use transition preview samples to move to another series or other available prints. All preview images on this page share the max standard 30" height. Cut your samples to desired heights if needed for visualization.