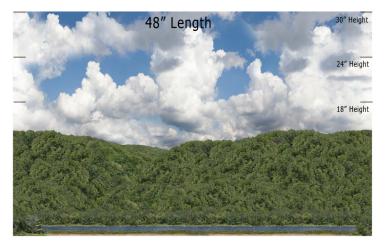

# MR-16 - Lakeside - Mountain Ridge Series Repeater O SCALE 1:48

## Printable Sample Previews for 8.5" x 11 plain paper

Printable samples for each style are created to cut out and give you the chance to model your backdrop before purchase. Mix and match with others in the same series, or use transition preview samples to move to another series or other available prints. All preview images on this page share the max standard 30" height. Cut your samples to desired heights if needed for visualization.