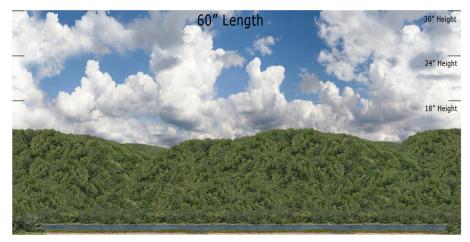

# MR-16 - Lakeside - Mountain Ridge Series Repeater HO SCALE 1:87

## Printable Sample Previews for 8.5" x 11 plain paper

Printable samples for each style are created to cut out and give you the chance to model your backdrop before purchase. Mix and match with others in the same series, or use transition preview samples to move to another series or other available prints. All preview images on this page share the max standard 30" height. Cut your samples to desired heights if needed for visualization.