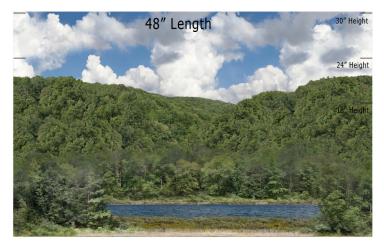

# MR-16 - Lakeside - Mountain Ridge Series Repeater N SCALE 1:160

## Printable Sample Previews for 8.5" x 11 plain paper

Printable samples for each style are created to cut out and give you the chance to model your backdrop before purchase. Mix and match with others in the same series, or use transition preview samples to move to another series or other available prints. All preview images on this page share the max standard 30" height. Cut your samples to desired heights if needed for visualization.