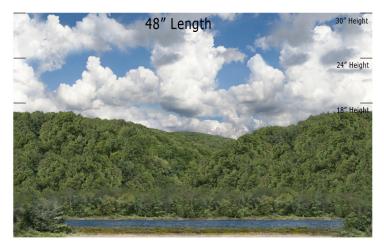

# MR-16 - Lakeside - Mountain Ridge Series Repeater O SCALE 1:48

## Printable Sample Previews for 8.5" x 11 plain paper

Printable samples for each style are created to cut out and give you the chance to model your backdrop before purchase. Mix and match with others in the same series, or use transition preview samples to move to another series or other available prints. All preview images on this page share the max standard 30" height. Cut your samples to desired heights if needed for visualization.