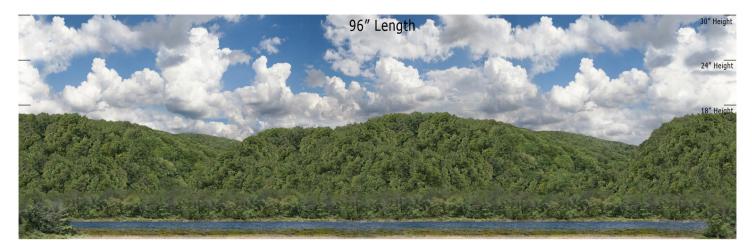

# MR-16 - Lakeside - Mountain Ridge Series Repeater N SCALE 1:160

## Printable Sample Previews for 8.5" x 11 plain paper

Printable samples for each style are created to cut out and give you the chance to model your backdrop before purchase. Mix and match with others in the same series, or use transition preview samples to move to another series or other available prints. All preview images on this page share the max standard 30" height. Cut your samples to desired heights if needed for visualization.