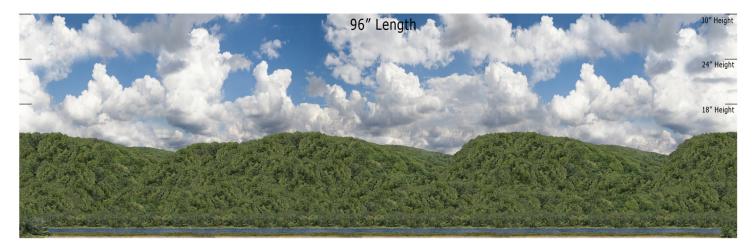

# MR-16 - Lakeside - Mountain Ridge Series Repeater N SCALE 1:160

## Printable Sample Previews for 8.5" x 11 plain paper

Printable samples for each style are created to cut out and give you the chance to model your backdrop before purchase. Mix and match with others in the same series, or use transition preview samples to move to another series or other available prints. All preview images on this page share the max standard 30" height. Cut your samples to desired heights if needed for visualization.