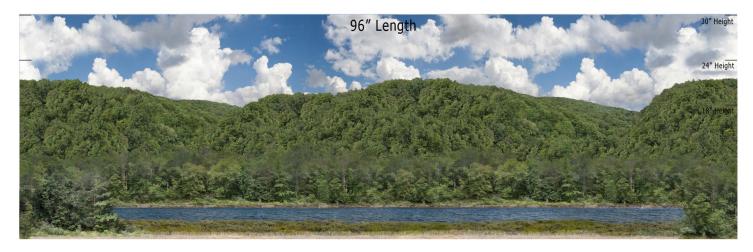

# MR-16 - Lakeside - Mountain Ridge Series Repeater O SCALE 1:48

## Printable Sample Previews for 8.5" x 11 plain paper

Printable samples for each style are created to cut out and give you the chance to model your backdrop before purchase. Mix and match with others in the same series, or use transition preview samples to move to another series or other available prints. All preview images on this page share the max standard 30" height. Cut your samples to desired heights if needed for visualization.