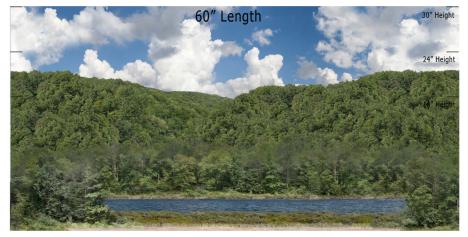

# MR-16 - Lakeside - Mountain Ridge Series Repeater HO SCALE 1:87

## Printable Sample Previews for 8.5" x 11 plain paper

Printable samples for each style are created to cut out and give you the chance to model your backdrop before purchase. Mix and match with others in the same series, or use transition preview samples to move to another series or other available prints. All preview images on this page share the max standard 30" height. Cut your samples to desired heights if needed for visualization.